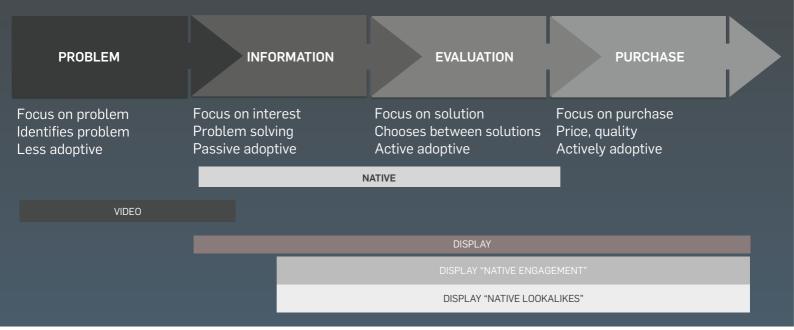

NATIVE VIDEO **DISPLAY** AMOUNT OF INFORMATION LARGE **AVERAGE SMALL INTERACTION** LARGE **SMALL SMALL** FORCED NO YES YES **EMOTION** LARGE **AVERAGE SMALL** 

SCHIB

| PROBLEM                                                 | INFORMATION                                              | EVALUATION                                                        | PURCHASE                                                 |  |
|---------------------------------------------------------|----------------------------------------------------------|-------------------------------------------------------------------|----------------------------------------------------------|--|
| Focus on problem<br>Identifies problem<br>Less adoptive | Focus on interest<br>Problem solving<br>Passive adoptive | Focus on solution<br>Chooses between solutions<br>Active adoptive | Focus on purchase<br>Price, quality<br>Actively adoptive |  |
|                                                         |                                                          | NATIVE                                                            |                                                          |  |
| VIDEO                                                   |                                                          |                                                                   |                                                          |  |
|                                                         |                                                          | DISPLAY                                                           |                                                          |  |