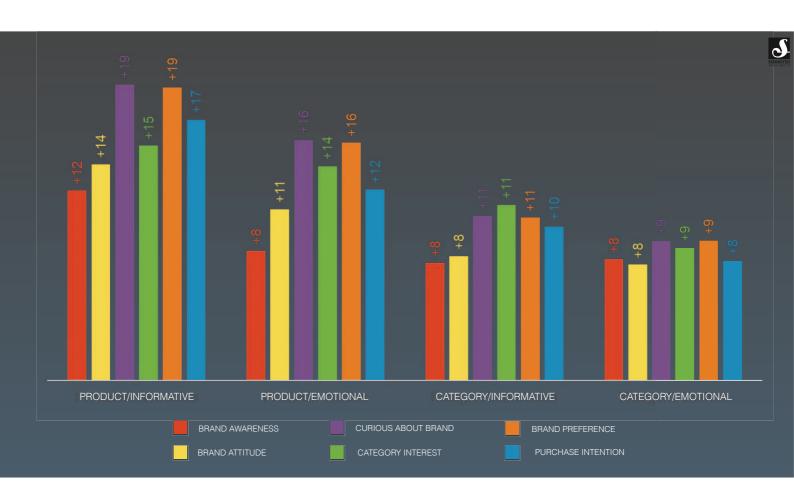

#### Product/Informative

#### Product/Emotional

#### Category/Informative

#### Category/Emotional

SCHIBS

| PROBLEM                                                 | INFORMATION                                              | EVALUATION                                                        | PURCHASE                                                 |  |
|---------------------------------------------------------|----------------------------------------------------------|-------------------------------------------------------------------|----------------------------------------------------------|--|
| Focus on problem<br>Identifies problem<br>Less adoptive | Focus on interest<br>Problem solving<br>Passive adoptive | Focus on solution<br>Chooses between solutions<br>Active adoptive | Focus on purchase<br>Price, quality<br>Actively adoptive |  |
|                                                         | NATIVE<br>TEXT ARTICLE                                   |                                                                   |                                                          |  |